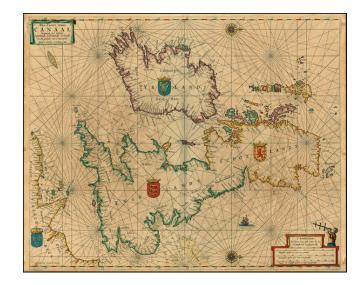

## Pas-Caart vant Canaal, vertoonende in 't Gheheel Engelandt, Schotlandt, Yrlandt, en een gedeelte van Vranckryk . . . 1665 [Heightened in Gold]

**Stock#:** 22343 **Map Maker:** Goos

**Date:** 1665

Place: Amsterdam Colored Hand Colored

## **Description:**

Early state of Pieter Goos's chart of the British Isles.

Striking sea chart of the British Isles, showing north oriented to the right and embellished by decorative cartouches, sailing ships coats of arms and two decorative compass roses. The map extends to include the English Chanel and coastline of Normandy and identifies soundings, sand bars, fishing banks and navigational hazards. A nice example of this scarce chart.