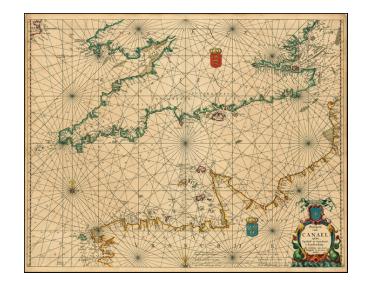

## Pascaerte vande Canael, tusschen. Engelandt en Vranckryck. 't Amsterdam. By Iohannes van Loon Plaetsnyder en Zee-caert maecker. [Heightened in Gold!]

Stock#: 22342 Map Maker: van Loon

Date: 1660 circaPlace: AmsterdamColor: Hand Colored

## **Description:**

Very rare sea chart of the English Channel, published by Johannes Van Loon in Amsterdam.

The chart was included in Van Loon's works and also occasionally in composite atlases of the period. Van Loon's charts are very rare.