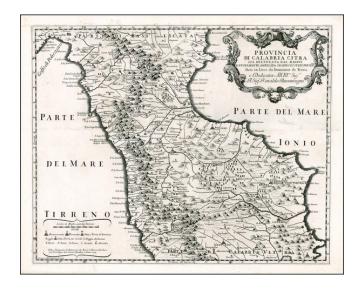

## **Description:**

Scarce map of the northern part of Calabria, from Rossi's rare Mercurio Geografico.

The map is a tremendous example of the fine topograpical style of Rossi's maps, elegantly tracing rivers through steep and well defined mountain valleys. Includes a key in the lower left, depicting the symbols used on the map. An uncommon late 17th century map based on the reports of Giacomo Cantelli da Vignola.