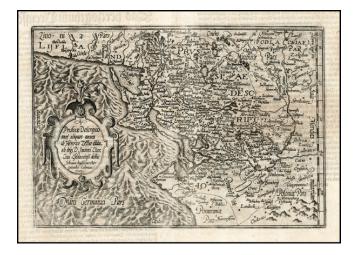

## Prussiae Descriptio ante aliquot annos ab Henrico Zellio edita, ab eoque D. Joanni Clur, Civi Gedanensi dedit

- Stock#:
   22282

   Map Maker:
   Quad
- Date:1596Place:CologneColor:UncoloredCondition:VGSize:10 x 7 inches

## **Description:**

Detailed map of the region centered on the southern Baltic Coast, reaching inland to the Bug River.

Includes a detailed early coverage of the areas around Dantzig, Konnigsberg and the Lithuanian coastline. Nice dark impression. East is oriented at the top.