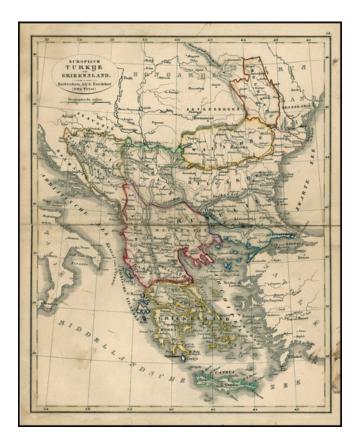

## Europisch Turkije en Griekenland . . .

| Stock#:           | 22269             |
|-------------------|-------------------|
| Map Maker:        | Baedeker / Petri  |
| Date:             | 1848              |
| Place:            | Rotterdam         |
| Color:            | Outline Color     |
| <b>Condition:</b> | VG                |
| Size:             | 10.5 x 8.5 inches |
| Price:            | SOLD              |

## **Description:**

Interesting map of Greece, Turkey and the Balkans.

A number of the countries shown on the map would disappear in early 20th Century, only to regain independence at the end of the century.

The map appeared in a small geographical work published in Rotterdam.