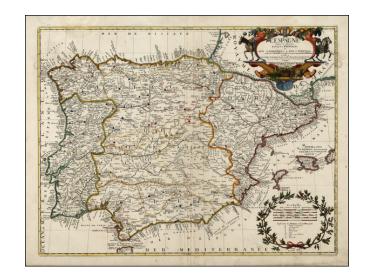

## L'Espagne Divisee en plusieurs Estats et Provinces au Roy Catholique au Roy de Portugal. Dresee par le P. Coronelli . . . 1689

**Stock#:** 22239 **Map Maker:** Nolin

**Date:** 1689 **Place:** Paris

Color: Hand Colored

## **Description:**

Striking old color example of Nolin's map of Spain & Portugal.

Fine example of Nolin's map of the Iberian. The map is beautifully engraved and exhibits the detail and fine craftsmanship which is characteristic of Nolin's work. This example, in full original color, is of particular note. The map is quite rare. We were not able to locate another example at auction or in a dealer catalogue in over 25 years.