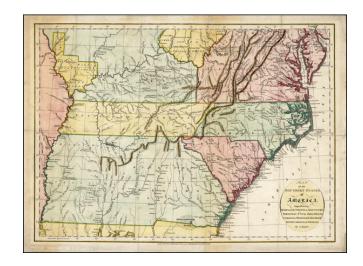

## **Barry Lawrence Ruderman Antique Maps Inc.**

7407 La Jolla Boulevard La Jolla, CA 92037

www.raremaps.com

(858) 551-8500 blr@raremaps.com

Map of the Southern States of America, Comprehending Maryland, Virginia, Kentucky, Territory South of the Ohio, North Carolina, Tennesseee Governmt. South Carolina & Georgia.

## **Description:**

Marvelous early map of the southern portion of the United States, extending from the confluence of the Mississippi and Illinois Rivers in what was then Illinois Company land, south along the Mississippi to the Little Yazoo and Ste. Reine.

In the south, the map reaches Mobile and Pensacola Bays, the Ouaquaphogaw Swamp (source of the St. Mary's River) and Amelia Island and the mouth of the St. Johns River. In the North, the map reaches Delaware Bay, the Seven Ranges and Old Musquiton Fort. One of the most interesting features of the map is the many early land companys shown, including Illinois Company, New Jersey Company, Wabash Company, Ohio Company and others. There are other regions granted to Revolutionary War veterans noted as Army Lands north of the confluence of the Mississippi and Ohio Rivers, and the regions noted as Colonel Simmes and Donation Lands from the Commonwealth of Virginia.

The southwestern portion of the map is dominated by Chickasaws and Chactaws territories, with extensive notes on their various villages and a few fortss along the Mississippi River, includined the Old fort at Kappas, Fort Assumption, Ancient Fort at Prudhomme, Ft. Chartres etc. A number of the French settlements on the Mississippi appear. The rest of the map includes notes on towns, rivers, forts and other interesting post Revolutionary War details.