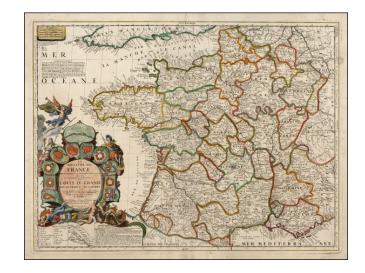

## Le Royaume de France avec ses Acquisitions suivant le Traite de Paix de Ryswick 1697

Stock#: 22220 Map Maker: Nolin

**Date:** 1698 **Place:** Paris

**Color:** Hand Colored

**Condition:** VG

**Size:** 22 x 18 inches

## **Description:**

Unusual old color example of Nolin's map of France, published after the Treaty of Ryswick in 1697.

The map includes plans of Paris and 10 other cities in France,, along with an elaborate title cartouche. The map is beautifully engraved and exhibits the detail and fine craftsmanship which is characteristic of Nolin's work. This example, in full original color, is of particular note.