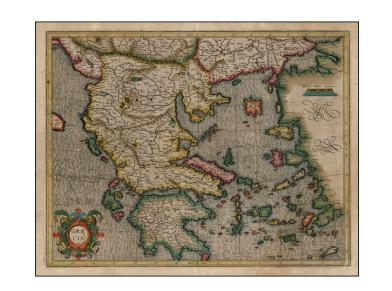

## Graecia

| Stock#:    | 22208          |
|------------|----------------|
| Map Maker: | Mercator       |
| Date:      | 1589           |
| Place:     | Duisberg       |
| Color:     | Hand Colored   |
| Condition: | VG             |
| Size:      | 18 x 14 inches |
| Price:     | SOLD           |

## **Description:**

Fine old color example of Mercator's detailed map of Greece.

The map is one of the earliest modern mapsof Greece to appear in an atlas. Includes a decorative cartouche. We have dated the map based upon its first printing, so it likely appeared in an atlas after 1589.