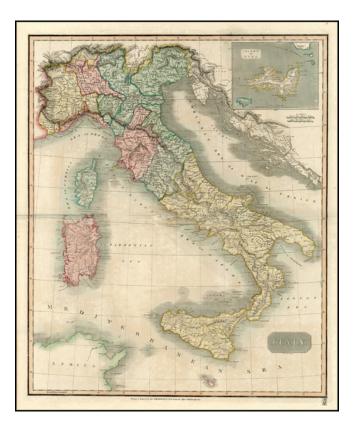

## Italy [includes Elba, Malta, Sicily, Sardinia & Corsica]

| Stock#:<br>Map Maker: | 22201<br>Thomson   |
|-----------------------|--------------------|
| -<br>-                | 1014               |
| Date:                 | 1814               |
| Place:                | Edinburgh          |
| Color:                | Hand Colored       |
| <b>Condition:</b>     | VG                 |
| Size:                 | 23.5 x 19.5 inches |
| Price:                | SOLD               |

## **Description:**

Striking map of Italy, colored by Kingdoms. Includes Sicily, Malta, Corsica and Sardinia.

Shows towns, rivers, mountains, lakes, islands, etc. Large inset of Elba. One of the best large format English maps of the period. Nice wide margined example.