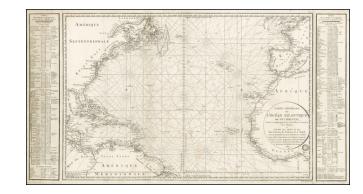

## Carte Generale De L'Ocean Atlantique ou Occidental, Dresse au Depot general des Cartes Plans et Journaux de la Marine . . . 1786

**Stock#:** 22196

Map Maker: Depot de la Marine

Date: 1786
Place: Paris
Color: Uncolored

## **Description:**

Detailed chart of the Atlantic Ocean, with two text panels of sailing directions.

Nice general working chart, which would have been used by French Mariners at Sea in the late 18th Century.