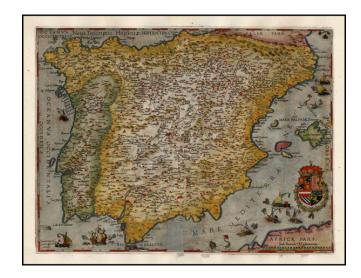

## Nova Descriptio Hispaniae

**Stock#:** 22182 **Map Maker:** de Jode

Date: 1578
Place: Antwerp
Color: Hand Colored

**Condition:** Good

**Size:**  $15 \times 20$  inches

**Price:** SOLD

## **Description:**

Decorative example of De Jode's rare map of Spain, from his *Speculum Orbis Terrarum*.

The map was engraved by Joannes and Lucas Van Deutecum and includes sea monsters, sailing ships and an ornate coat of arms.