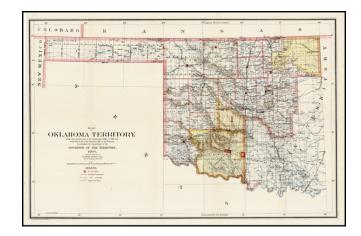

## Map of Oklahoma Territory. From the Coorrected map of the General Land Office of 1898 and from data on file in the Executive Office of the Territory . . . 1900

**Stock#:** 22149

Map Maker: General Land Office

## **Description:**

Detailed map of Oklahoma Territory, showing the progresso Surveys in the Territory to date.

Includes early county configurations, land offices, railroads completed and proposed, roads, trails, towns, townships, rivers, and nice topographical detail. These maps were updated annually and provide a fascinating snapshot of the growth and settlement of the region.