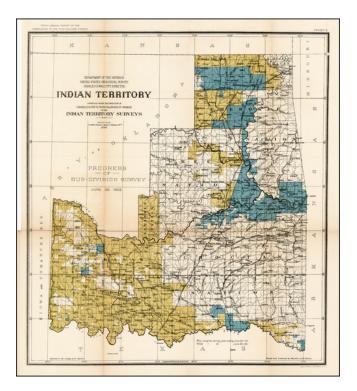

## Indian Territory . . . 1898. Progress of Sub-Division Survey. June 30, 1903

| Stock#:<br>Map Maker:                            | 22146<br>United States Department of the<br>Interior |
|--------------------------------------------------|------------------------------------------------------|
| Date:<br>Place:<br>Color:<br>Condition:<br>Size: | 1903<br>Washington<br>Color<br>VG<br>20 x 18 inches  |
| Price:                                           | SOLD                                                 |

## **Description:**

Striking map of Indian Territory, showing the progress of the sub-division surveys through 1002, from the *Report of the Commission To The Five Civilized Tribes*, published by the Department of the Interior. The map shows towns, roads rivers, and other details.