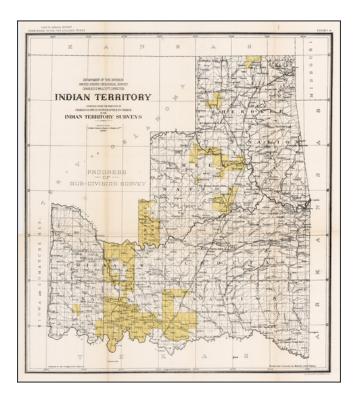

## **Description:**

Striking map of Indian Territory, showing the progress of the sub-division surveys through 1898, from the *Report of the Commission To The Five Civilized Tribes*, published by the Department of the Interior. The map shows towns, roads rivers, and other details.