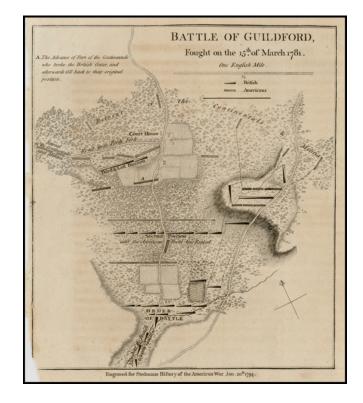

## **Description:**

Detailed battle plan from Stedman's History...of the American War.

Shows the advances, retreats and positions of the Americans and British, the court house and roads relevant to the battle. The only obtainable contemporary plan of the battle.