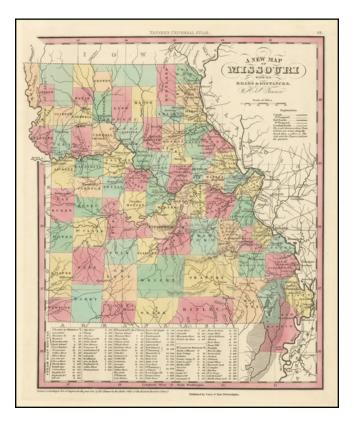

## A New Map of Missouri with its Roads & Distances. By H.S. Tanner.

| Stock#:<br>Map Maker: | 22084<br>Tanner  |
|-----------------------|------------------|
| Date:                 | 1845             |
| Place:                | Philadelphia     |
| Color:                | Hand Colored     |
| <b>Condition:</b>     | VG+              |
| Size:                 | 14 x 11.5 inches |
| Price:                | SOLD             |

## **Description:**

Detailed and interesting map from Tanner's *New Universal Atlas*.

Hand colored by county and showing towns, rivers, lakes, railroads, roads, etc. Table of Steam Boat routes and distances. Nice wide margins. Includes a number of ovesized counties, including Barry, Taney, Ripley, Pulaski, etc. The Bounty Lands appar, as does the Addition of 1836. A seminal map for Missouri collectors.