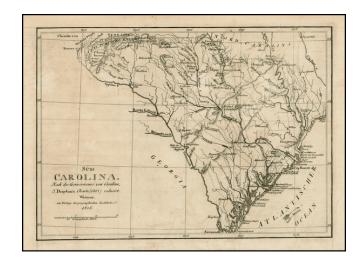

## Sud Carolina. Nach des Gouverneurs von Carolina, J Drayton's Charte (1803) reducit...1806

**Stock#:** 22060

Map Maker: Weimar Geographische Institut

Date: 1806
Place: Weimar
Color: Uncolored

**Condition:** VG

## **Description:**

Scarce German variant of Drayton's map of South Carolina, which appeared in Drayton's History of South Carolina.

The map is exceptionally detailed for its size, showing roads, towns, and other geographical detail, as well as some Indian information. Not listed in Phillips.