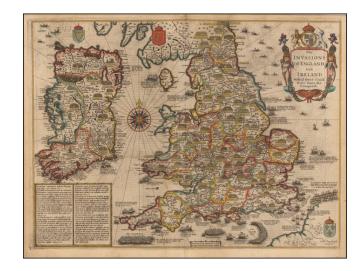

## The Invasions of England and Ireland with al their Civill Wars Since the Conquest

Stock#: 22030 Map Maker: Speed

Date: 1651 Place: London

Color: Hand Colored

**Condition:** VG

**Size:**  $20 \times 15$  inches

## **Description:**

Nice example of Speed's map depicting the invasions of England and Ireland.

A highly decorative detailed map, superbly engraved by Cornelius Danckerts, who copied a prototype map by Speed issued as a separate publication between 1601-03. The map shows the various invasions and internal battles from the Norman invasion in 1066 to 1588. The land battles are marked by opposing phalanxes of troops, the invasion places from Sea by attacking fleets (see Shirley/British Isles 239 for the Speed prototype).