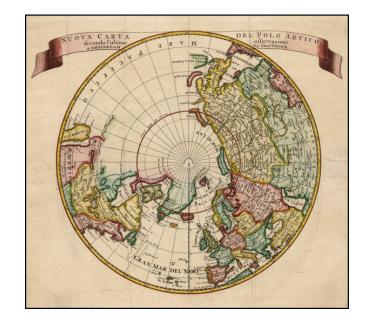

## Nuova Carta Del Polo Artico secondo l'ultime observaioni

Stock#: 22003 Map Maker: Tirion

**Date:** 1736

Place: Amsterdam Colored Hand Colored

**Condition:** VG+

**Size:** 13 x 11 inches

Price: SOLD

## **Description:**

Terrific map of the Northern Hemisphere and North Pole, which shows the Northeast Passage, but no definite Northwest Passage.

California is shown as an Island, along with the River systems of North America. Nice detail in the Polar regions, especially New Denmark and Greenland and in Asia and Europe. A scarce Italian example of this decorative map.