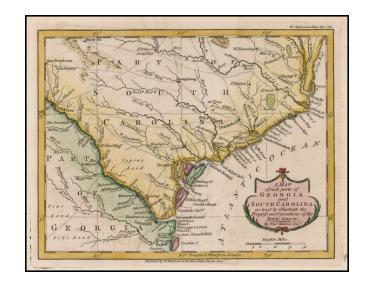

## A Map of such parts of Georgia and South Carolina as tend to illustrate the Progress and Operations of the British Army &c.

**Stock#:** 21984

Map Maker: London Magazine

Date: 1780 Place: London

Color: Hand Colored

## **Description:**

Scarce Revolutionary War map of the Southeast.

Th map extends from Long Bay and Williamsburg to Sunbury and Ossabaw island, South of Savannah Sound and from West to Augusta, New Bordeaux and Ft. Moore. Shows a number of roads and towns, as well as rivers, swamps islands, etc. An excellent Revolutionary War battle map.