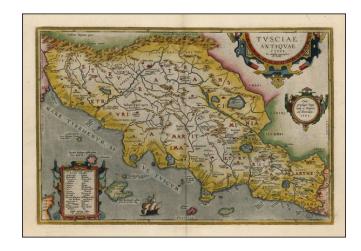

## Tusciae Antiquae Typus . . . 1584

**Stock#:** 21980 **Map Maker:** Ortelius

Date: 1587
Place: Antwerp
Color: Hand Colored

**Condition:** VG

**Size:**  $19 \times 13$  inches

**Price:** SOLD

## **Description:**

Early edition of Ortelius' map of Tuscany, centered on Florence, which first appeared in the 1584.

A number of islands shown off the coast. Sailing Ship and 3 large cartouches. From the 1587 French edition of Ortelius' *Theatrum Orbis Terrarum*.