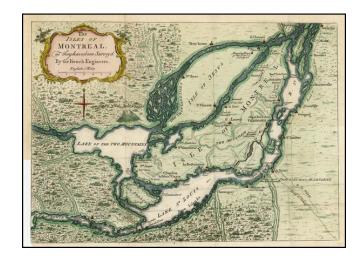

## The Isles of Montreal as they have been Survey'd By the French Engineers

**Stock#:** 21976

Map Maker: London Magazine

Date: 1761 Place: London

Color: Hand Colored

**Condition:** VG+

**Size:**  $13 \times 9.5$  inches

## **Description:**

Early view of the area surrounding Montreal from London Magazine.

Shows travel routes, cities, rivers, churches, and topography. A highly detailed regional map, one of the best readily obtainable maps of Montreal during the period.