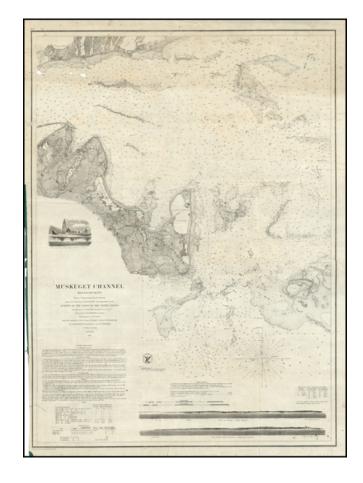

## **Description:**

Scarce blue-backed example of this coast survey map of Muskeget Channel, covering a substantial part of Martha's Vineyard and contiguous islands.

Includes a view of the lighthouse, several profiles views and extensive notes and sailing directlions. While the map is not rare, it is unusual to see a blue backed version of the map.

## **Detailed Condition:**

Bluebacked for use at sea. Minor loss of image in upper left corner.