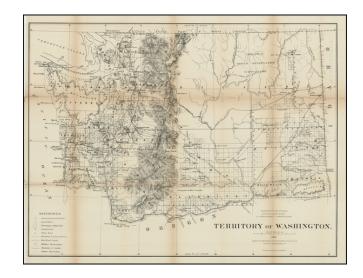

## **Description:**

Large and highly detailed map of WashingtonTerritory, issued by the General Land Office under the direction of Charles Roeser.

This map is the largest and most detailed map of Nevad published to date and includes the most up to date details produced by the General Land Office. The topographical and Indian Reservation detail is especially noteworthy.