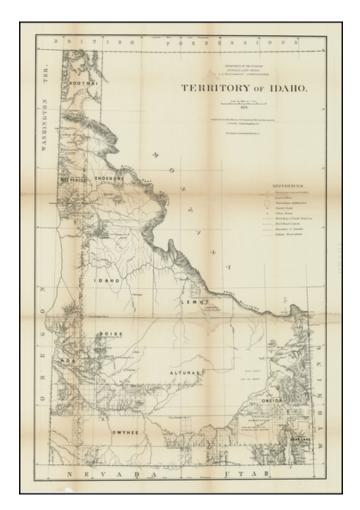

## **Description:**

Large and highly detailed map of Idaho Territory, issued by the General Land Office under the direction of Charles Roeser.

This map is the largest and most detailed map of Nevad published to date and includes the most up to date details produced by the General Land Office. The topographical and Indian Reservation detail is especially noteworthy.