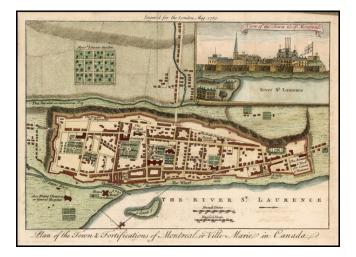

## **Description:**

Detailed plan of Montreal and striking inset view of the city, from the London Magazine.

The street grid, garden names, and some building names are shown. Includes an inset birdseye view of the city. Interesting early view of Montreal.