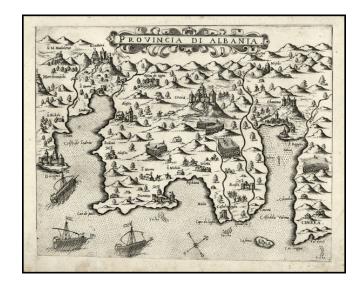

## **Description:**

Rare early map of the Province of Albania, from Camocio's rare  $\it Isole\ Famose\ porti, fortezze, e\ terre\ maritime\ .$  . The present example is from the first edition of the map, with no page number in the lower right image.

A striking and highly detailed map, showing towns, castles, armies, rivers, mountains, smaller islands, compass rose, etc. Camocio's *Isole Famose porti, fortezze, e terre maritime* . . . is quite rare in its complete form and this map is rarely on the market.