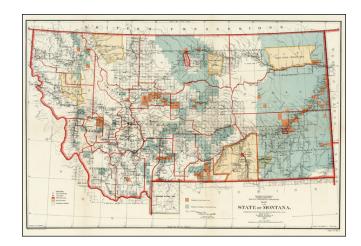

## Map of the State of Montana. Compiled from the official Records of the General Land Office and other sources . . . 1897

**Stock#:** 21914

Map Maker: U.S. General Land Office

**Date:** 1906

**Place:** Washington

## **Description:**

Highly detailed map of Montana, published by the US General Land Office.

The map is divided by townships and shows the US Surveyor General's Office, US Land Offices, Military Reservations, Indian Reservations and many other details.