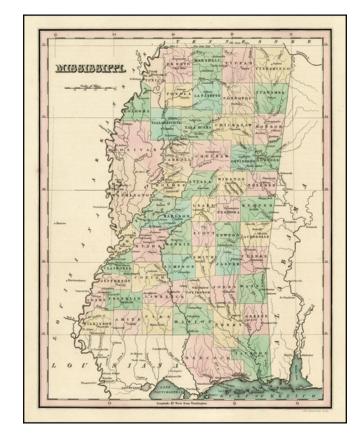

## Mississippi

**Stock#:** 21903 **Map Maker:** Bradford

**Date:** 1838 **Place:** Boston

**Color:** Hand Colored

**Condition:** VG

**Size:** 14 x 11.5 inches

**Price:** SOLD

## **Description:**

Nice example of Bradford's scarce map of Mississippi.

The map is hand colored by county. Shows towns, roads, rivers, lakes, mountians and other details. Bradford's Atlases were one of the most successful commercial atlases of the 1830s, at a time when HS Tanner and David Burr were his prime competitors.