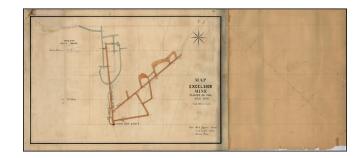

## **Description:**

Interesting map showing both the location of hte mines and a cross section illustration of the Excelsior Hoist Works at Datum Point.

Scale is 30 feet to 1 inch. Includes a decorative compass rose.