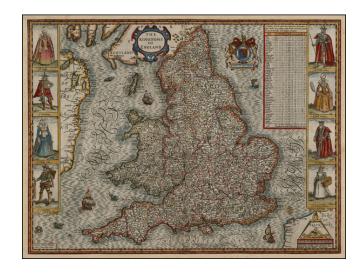

## The Kingdome of England [1st State!]

**Stock#:** 21857 **Map Maker:** Speed

Date: 1614 Place: London

**Color:** Hand Colored

**Condition:** VG

**Size:** 20 x 14.75 inches

**Price:** SOLD

## **Description:**

First edition of Speed's striking map of the England, with costumed figures a coat of arms and a catalog of the shires in the upper right corner.

Engraved by Jodocus Hondius. From Speed's The Theatre of the Empire of Great Britaine.