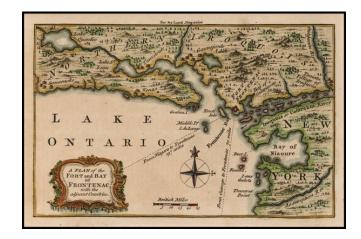

## A Plan of the Fort and Bay of Frontenac, with the adjacent Countries

**Stock#:** 21846

Map Maker: London Magazine

Date: 1758 Place: London

**Color:** Hand Colored

**Condition:** VG

**Size:**  $7.5 \times 5$  inches

## **Description:**

An elegant map of the Northeast portion of Lake Ontario near the Iriquois River and Bay of Niaoure, showing exquisite detail. Includes cartouche and decorative compass rose.