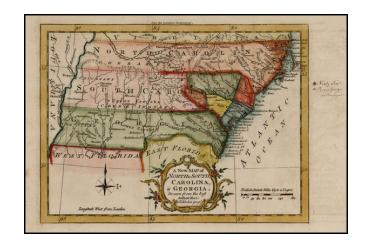

## A New Map of North & South Carolina, & Georgia. Drawn from the best Authorities: By T. Kitchin Geogr.

**Stock#:** 21819

Map Maker: London Magazine

Date: 1765 Place: London

Color: Hand Colored

**Condition:** VG

## **Description:**

Detailed map of the Southeastern British Colonies in North America immediately after the French & Indian War.

The map shows the claims of Georgia and Carolinas extending to the Mississippi. Excellent detail for the period, including towns, rivers, Indian Tribes, mountains, forts, etc. Decorative cartouche and compass rose.