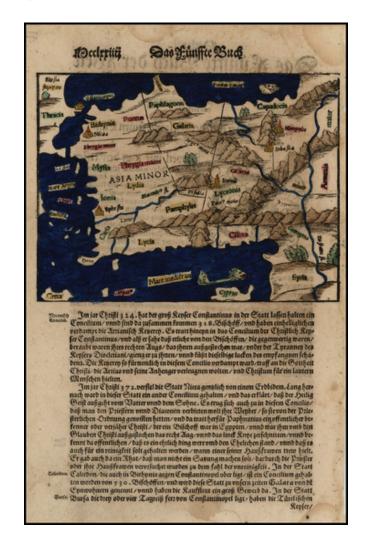

## [Asia Minor & Cyprus]

**Stock#:** 21815 **Map Maker:** Munster

**Date:** 1570 **Place:** Basle

**Color:** Hand Colored

**Condition:** VG

**Size:**  $7 \times 5.5$  inches

**Price:** SOLD

## **Description:**

Nice regional map extending from the Straits of Bosphorus and Constantinopel to Syria, centered on Asia Minor.

Shows Cyprus and Armenia. Includes a sea monster in the water. Set within a page of German text. From the a 1570 edition of Munster's Cosmography, one of the most influential geographical works of the 16th Century, first published in 1544.