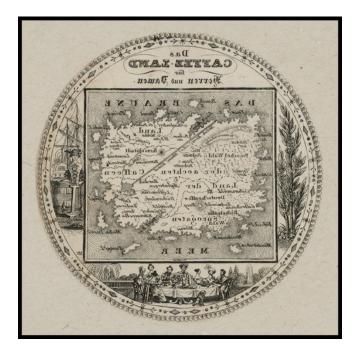

## **Das CAFFEE-LAND fur Herren und Damen**

| Stock#:<br>Map Maker: | 21797a<br>Anonymous            |
|-----------------------|--------------------------------|
| Date:                 | 1830 circa                     |
| Place:                | Germany                        |
| Color:                | Uncolored                      |
| <b>Condition:</b>     | VG                             |
| Size:                 | 4 x 4 inches (9cm in Diameter) |
| Price:                | SOLD                           |

## **Description:**

Rare miniature fantasy map, showing the Island of Coffee, in the "Brown Sea" (Das Braune Meer).

Fascinating map with lively embellishments around the map. Apparently engraved for viewing with a Stereoscope.