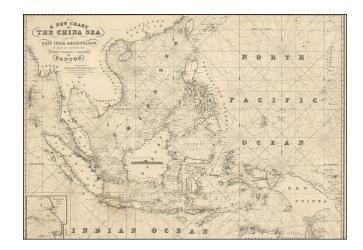

## A New Chart of the China Sea and East India Archipelago. In which are exhibited the Various Straits and Passages to Canton. . . . 1847

**Stock#:** 21761

Map Maker: Blachford & Co.

Date: 1847
Place: London
Color: Uncolored

## **Description:**

Striking English Sea Chart, published by Blachford & Company.

One of the best regional Sea Charts of the period.