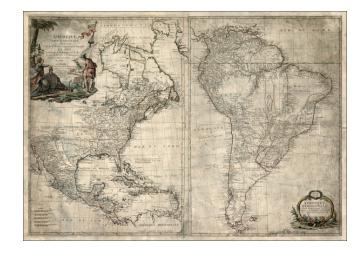

## Amerique Septentrionale Publiee Par Sr. Moithey . . . 1785 [with] Amerique Meridionale . . . 1785

**Stock#:** 21757

Map Maker: Moithey / Crepy

Date: 1785Place: ParisColor: Condition: Good

**Size:** 40 x 28 inches

## **Description:**

Rare pairing of maps of North America and South America side by side, published in wall map form in Paris by Crepy.

The maps are attributed in the cartouche to Moithey, one of the more prolific issuers of separately published maps in Paris at the end of the 18th Century. The pair is very rare, this being only the second time we have seen the pair available in the past 20 years.