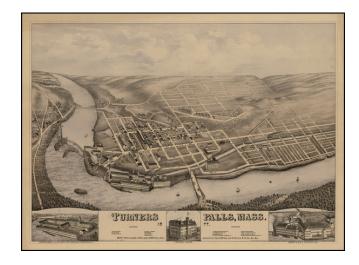

## Turners Falls, Mass. 1877

Stock#: 21740 Map Maker: Bailey

Date: 1877Place: BostonColor: Condition: VG

**Size:** 28 x 21 inches

**Price:** SOLD

## **Description:**

Striking birdseye view of Turners Falls, by O.H. Bailey and C.H. Vogt.

Decorative early view of Turners Falls, along with inset views of the John Russell Cutlery Co. and the Montague Paper Co., on the Connecticut River. Numerous canals are shown connecting to the river, with a suspension bridge spanning the river. A key identifies 15 points of interest.