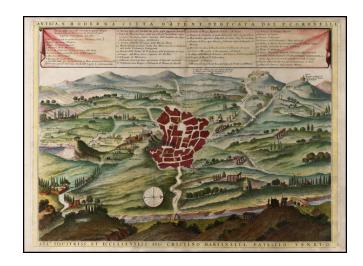

## Antica, E Moderna Citta D'Atene, Dedicata Dal P. Coronelli All Illustriss, et Eccellentiss: Sig: Cristino Martinelli, Patritio Veneto

Stock#: 21732 Map Maker: Coronelli

**Date:** 1687 **Place:** Venice

## **Description:**

Decortive and detailed plan of Athens, richly illustrated with vignettes showing the major buildings and places of interest in and around the city.

Includes a key locating an additional 39 places. Also shows bridges, roads, aqueducts and a host of other interesting features.