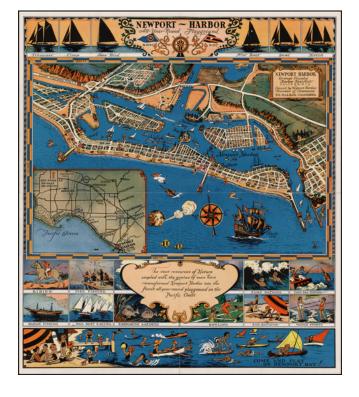

## Newport Harbor Orange County Harbor District . . .

**Stock#:** 21729 **Map Maker:** Putnam

**Date:** 1944

**Place:** Balboa, California

**Color:** Color **Condition:** VG+

**Size:** 18 x 16 inches

Price: SOLD

## **Description:**

Decorative promotional map of Newport Harbor and Newport Beach, California, issued by the Newport Harbor Chamber of Commerce.

While dated 1939 and attributed to Claude Putnam, this edition was issued by the Chamber of Commerce in 1944, as noted by the copyright on the verso. Detailed text on the verso and a second smaller map.