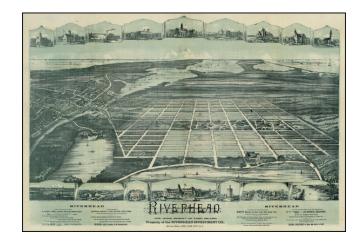

## **Description:**

Rare bird's eye view of Riverhead, showing a panoramic view of the City and 16 views of prominent buildings, etc.

The view was prepared as a promotional piece for the Riverhead Investment Company, advertising cheap land and good rail service to Riverhead.