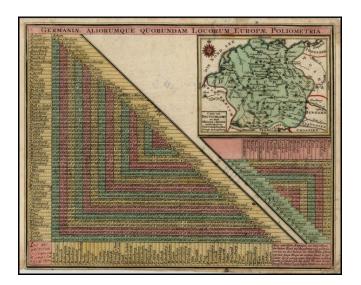

## Germaniae Aliorumque Quorundam Locorum Europae Poliometria

| Stock#:<br>Map Maker: | 21677<br>Seutter |
|-----------------------|------------------|
| Date:                 | 1744             |
| Place:                | Augsburg         |
| Color:                | Hand Colored     |
| <b>Condition:</b>     | VG               |
| Size:                 | 10 x 8 inches    |
| Price:                | SOLD             |

## **Description:**

Detailed mileage table and map of Germany, from Seutter's Atlas Minor.

Shows the distances from various points in Germany and the Low Countries to the major cities in Europe and other cities in Germany (including the Low Countries).