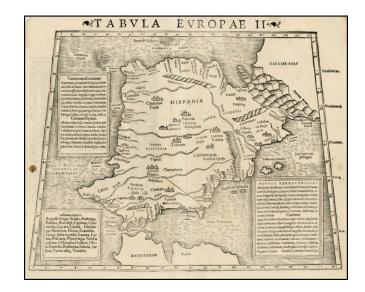

## Tabula Europae II [Spain & Portugal] (1st edition!)

**Stock#:** 21670 **Map Maker:** Munster

Date: 1542Place: BaselColor: Uncolored

**Condition:** VG

**Size:** 14 x 10 inches

**Price:** SOLD

## **Description:**

Detailed map of Spain & Portugal, from the 1542 edition of Munster's Geographia.

Shows are remarkable depiction of the region, as known in Ptolemy's time. This is the 1st edition, second state of Munster's map, which can be distinguished by the inclusion of the 2nd printer's device in the title. Munster's *Geographia* (1st issued in 1540) and *Cosmographia* (1548) are the most important and widely copied geographical works of the middle part of the 16th Century and represented for most Europeans the first accessible imagery (maps and views) of the World.