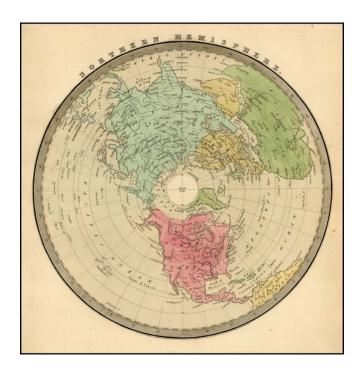

## Northern Hemisphere

| Stock#:    | 21647              |
|------------|--------------------|
| Map Maker: | Greenleaf          |
| Date:      | 1842               |
| Place:     | Brattleboro, VT    |
| Color:     | Hand Colored       |
| Condition: | VG                 |
| Size:      | 12.5 x 10.5 inches |
| Price:     | SOLD               |

## **Description:**

Interesting map of of the Northern Hemisphere by Greenleaf, one of 4 hemispheric map projections in his *New Universal Atlas*.

The map provides a nice depiction of the known extent of the North Polar regions and the coastlines of Northwestern America and Northeast Asia.