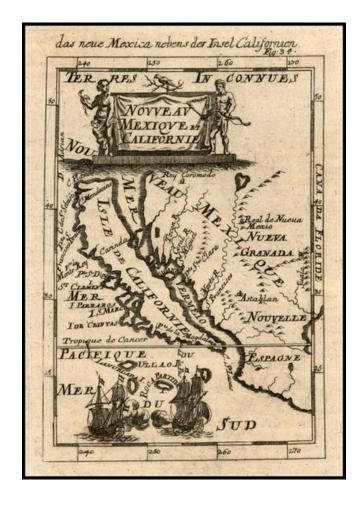

## Nouveau Mexique et Californie

Stock#: 21638 Map Maker: Mallet

Date: 1686Place: FrankfurtColor: Uncolored

**Condition:** VG

**Size:** 6 x 4 inches

Price: SOLD

## **Description:**

Mallet's map of California is one of the most striking of maps of California as island.

A unique projection, not really following either Sanson or Briggs. Shows a number of place names and an nice charting of the Channel Islands. An essential map to any California as island collection. Maps of California as an island showing less than all of the Continent are rare...this is one of the earliest. From a German edition of Mallet's remarkable work.