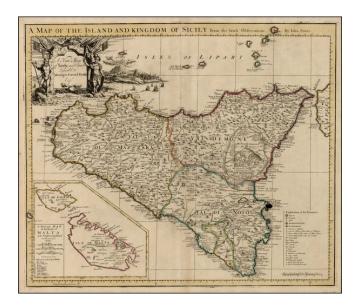

## A Map of the Island and Kingdom of Sicily from the Latest Observations [Malta Inset]

| Stock#:<br>Map Maker: | 21634<br>Senex |
|-----------------------|----------------|
| Date:                 | 1721           |
| Place:                | London         |
| Color:                | Hand Colored   |
| <b>Condition:</b>     | VG             |
| Size:                 | 23 x 19 inches |
| Price:                | SOLD           |

## **Description:**

Striking and highly detailed map of Sicily, with a large inset of Malta.

Both the map and vignette next to the cartouche show Mt. Aetna erupting. This highly detailed map includes towns, roads, rivers, mountains, bays, islands and a number of other features identified in the key in the lower right side of the image. One of the most decorative and interesting large format English maps of Sicily published in the 18th Century.