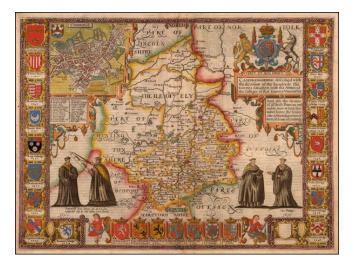

## Cambridgshire described with the devision of the hundreds, the Townes situation with the Armes of the Colleges of that famous Universiti:

| Stock#:    | 21625 |
|------------|-------|
| Map Maker: | Speed |

## **Description:**

Striking full color example of Speed's map of Cambridge, from edition of Speed's *Theatre of Great Britain*, first published in 1611.

Includes large inset plan of Cambridge and 25 different coats of arms. English text on verso.