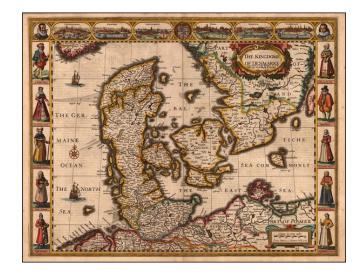

## The Kingdome of Denmarke . . . 1626

**Stock#:** 21622 **Map Maker:** Speed

Date: 1651 Place: London

**Color:** Hand Colored

**Condition:** VG

**Size:** 20.5 x 15.5 inches

**Price:** SOLD

## **Description:**

Striking example of Speed's map of Denmark..

Side panels depict costumed figures, while above are vignettes of notable places including Copenhagen, Elsinore, Hamburg and Schleswig.