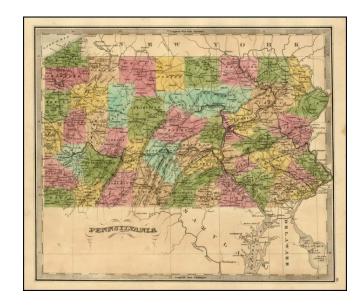

## Pennsylvania

**Stock#:** 21597 **Map Maker:** Greenleaf

**Date:** 1842

Place: Brattleboro, VT Color: Hand Colored

**Condition:** VG+

**Size:**  $13 \times 10.5$  inches

**Price:** SOLD

## **Description:**

Scarce map of Pennyslvania, hand colored by counties, and showing towns, counties, roads, railroads, rivers, canals, etc. Decorative piano key border. One of the scarcer mid-19th Century maps of Pennsylvania and certainly one of the most attractive to appear in a commercial atlas.